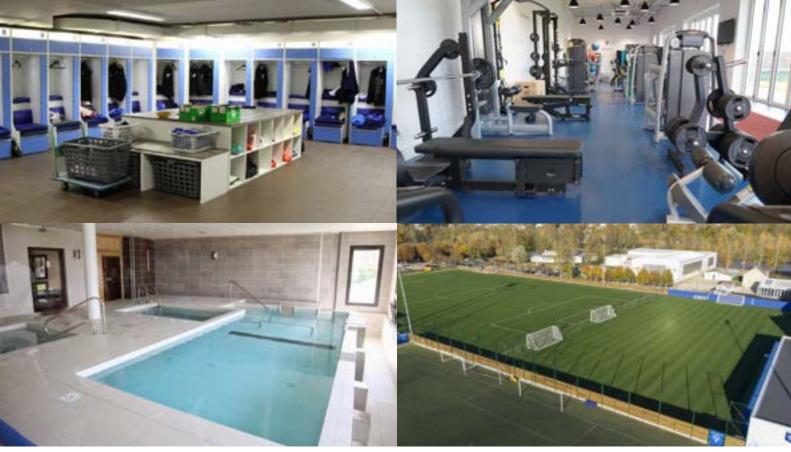

The Abbé Deschamps Stadium's historical ground is a heated hybrid turf. The professional locker room is equiped with cryotherapy, jacuzzi, sauna, massage tables, restaurant... The stadium also offers a certified adjoining ground with a 1000 seats grandstand and 4 locker rooms. Athletes can also enjoy a balneotherapy centre (ice bath, jacuzzi, sauna) and a swimming pool (2 pools).

The new James Zhou training centre is equiped with hybrid turf fields and with an athletic preparation room (60 m long running track, bicycles, gym machines...). An on-site accommodation (70 beds) is also available. A perfect environment to prepare the Games with confidence!

### SPORTS FACILITIES

- Historical ground with professional locker room
- Certified adjoining ground
- Recovery area, balneotherapy centre (ice bath, jacuzzi, sauna), swimming pool
- Indoor football ground (artificial turf) and fitness room
- James Zhou training centre
- 72 seats auditorium and meeting rooms
- On-site accomodation (70 beds) and catering