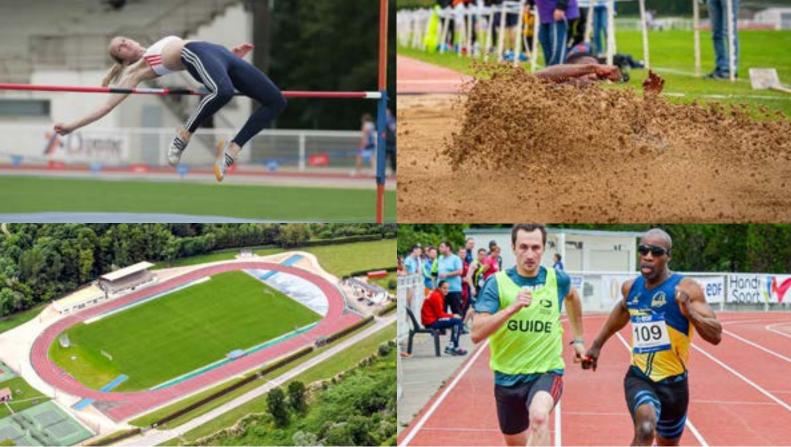

### **ATHLETICS**

FASTER, HIGHER, STRONGER!

Located in Saint-Florentin, close to the train station (line Lyon/ Dijon/Paris), the resident club Yonne Athlétique du Florentinois enjoys a stadium that complies with international norms. The stadium is equiped with a very recent track with a 6 lanes on the ring and 8 in the straight line. A hotspot for sporting events which regularly hosts national and international meetings.

Today, the club is chaired by M. Sébastien Maillard, a former high-level athlete who participated in various World and **European championships. Taking** advantage of this experience, the club is regularly a candidate to host national and paralympic championships. The stadium of Saint-Florentin has many assets and high quality infrastructures to welcome athletes in the best conditions. All areas are accessible to people with reduced mobility.

The Center also had a weight room (50 m2) equiped with heating and a is fully accessible to people with reduced mobility. The stadium allows Para sports seated throws and it is regularly used to host national Para athletics meetings.

### SPORTS FACILITIES

- 6 lanes and 8 on the straight line
- Track coating complies with the norms and standards of the French Athletics Federation (FFA) and the International Athletics Federation (IAAF)
- Fully accessible to people with reduced mobility (equiped for Para sports seated throws)
- Regularly used to host national Para athletics meetings
- Heated weight room (50 m²)