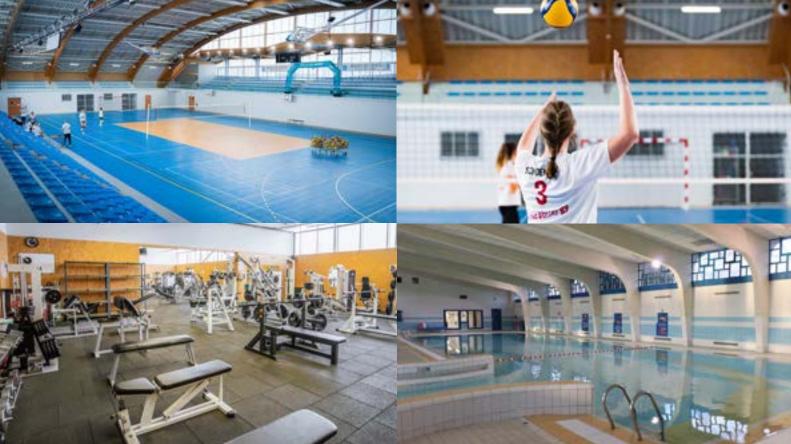

### **VOLLEY-BALL**

OUR TERRITORY, OUR ENERGY!

**Certified by the French Volleyball Federation, Roger Breton Sports** Complex is located in an ideal environment that suits the needs for training of volleyball teams. The complex has been fully renovated in 2015 and all areas in the facility are accessible to people with reduced mobility.

The complex offers a high quality 1200 m2 certified gymnasium and a 1100 seats grandstand. The resident club is Sens Volley 89, a semi-professional club playing in the French Elite Women Championship. The staff is accustomed to high level training as well as the medical center, which is located 150 meters from the complex. The site is located near Sens railway station which connects Paris in less than 1h!

The site offers a comprehensive range of services, perfectly suited for all your sports trainings. The centre offers a 1 074 m2 sports area with NF P 90-202 et NF P 90-203 coating standards and 800/1000 lux lighting.

Various additional facilities are also available: infirmary and anti-doping room, meeting rooms, plenary hall with a capacity of 100 seats and a video projector, recovery area with 2 saunas, gym... Athletes can also enjoy the nearby Pierre Toinot nautical centre.

### SPORTS FACILITIES

- 1 074 m<sup>2</sup> sport area
- Lighting between 800 et 1 000 Lux
- Infirmary and anti-doping room
- Meeting rooms
- 100 seats hall with a video projector
- Nautical centre
- Recovery area
- Gymnasium