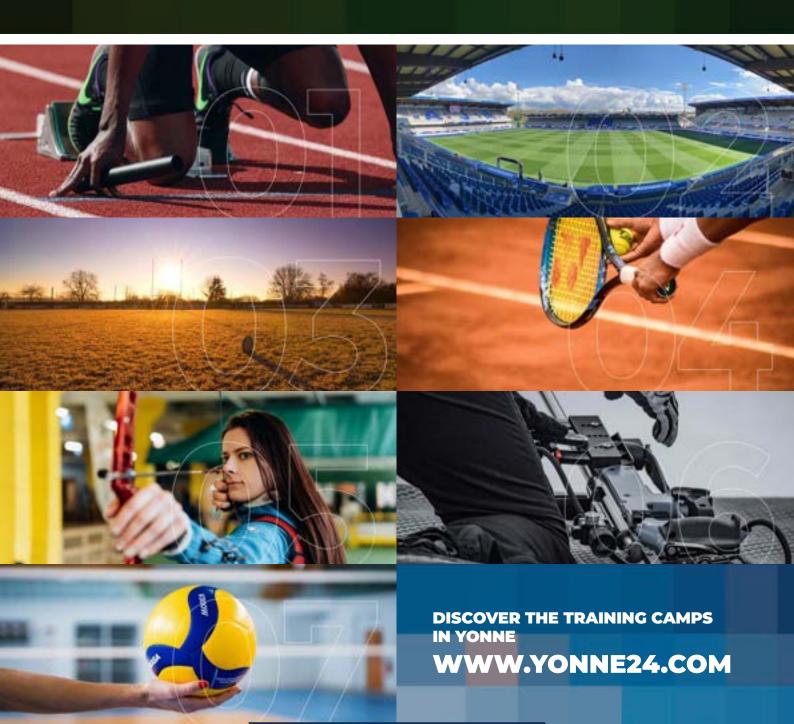

### **ATHLETICS**

FASTER, HIGHER, STRONGER!

Located in Saint-Florentin, close to the train station (line Lyon/ Dijon/Paris), the resident club Yonne Athlétique du Florentinois enjoys a stadium that complies with international norms. The stadium is equiped with a very recent track with a 6 lanes on the ring and 8 in the straight line. A hotspot for sporting events which regularly hosts national and international meetings.

### SPORTS FACILITIES

- 6 lanes and 8 on the straight line
- Track coating complies with the norms and standards of the French Athletics Federation (FFA) and the International Athletics Federation (IAAF)
- Fully accessible to people with reduced mobility (equiped for Para sports seated throws)
- Regularly used to host national Para athletics meetings
- Heated weight room (50 m²)