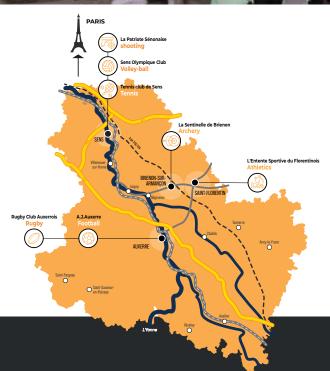

# WELCOME TO YONNE

**OLYMPIC AND PARALYMPIC TRAINING CAMPS** 

**HEADING FOR 2024** 