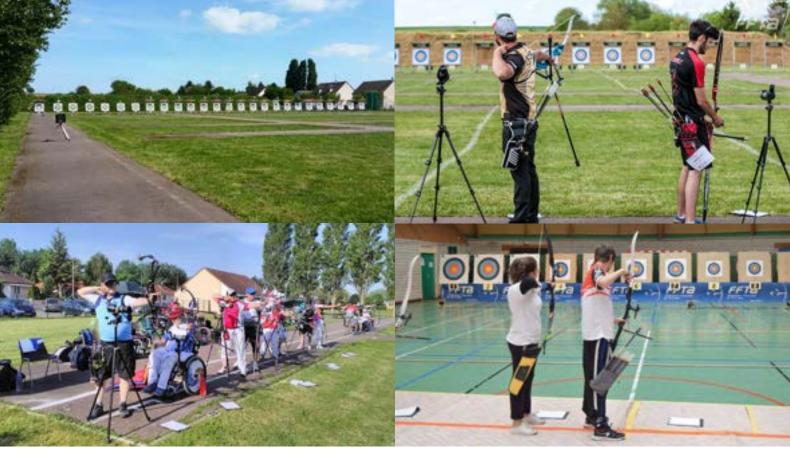

### **ARCHERY**

WELCOME TO THE OLYMPIC SPIRIT!

Located in Brienon sur Armançon, the Sentinelle de Brienon is a high quality club certified by the French Archery Federation (FFTA) and the French Sports Ministry. In accordance with international standards, the structure regularly hosts national and international competitions and the club is proud to have trained Bérengère Schuh, World champion in 2003 ! Brienon was used as a venue for the French Division 1 team championship in May 2017 and for the French Division 2 team championship in July 2018 and 2019.

This exceptional site is also regularly used as a training center by the French Handisport team. The facility offers various training possibilities designed to meet all your expectations. **Brienon-sur-Armançon training** camp benefits many assets that create an ideal environment to prepare for competition.

The facilities comply with international standards. They are fully accessible and equiped for shooting range – olympic and Para 66 targets on an adjoining ground The complex has 2 dedicated spaces (stramit) and 30 foam targets (official target submitted by World Achery

The space dedicated to National Handisport training is perfectly accessible and equiped for people room (120 m2) with heating, accessible to Para Archers, offers 2 separate shooting areas and a gym. The site in Brienon also includes additional facilities in André Gibault cardio and recovery areas).

#### **ACCESSIBILITY**

All areas are equiped with disabled access. Shooting areas with paved walkways for wheelchairs, space dedicated to National Handisport training, 120 m2 room with heating accessible to Para archers with 2 separate shooting areas and a gym.

### SPORTS FACILITIES

- Facilities in accordance with international standards
- Accessible and equiped for people with reduced mobility
- Olympic and Paralympic shooting distances
- 24 permanent targets
- Targeting
- National Handisport training structure
- Weight room