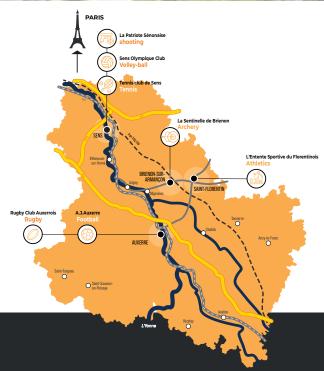

# WELCOME TO YONNE

**OLYMPIC AND PARALYMPIC TRAINING CAMPS** 

**HEADING FOR 2024** 

### **SAINT-FLORENTIN**

### **AUXERRE**

#### **CONTACT US**

TO MEET US

SENS

### **BRIENON-SUR-ARMANÇON**

#### **CONTACT US**

TO MEET US

**SENS** 