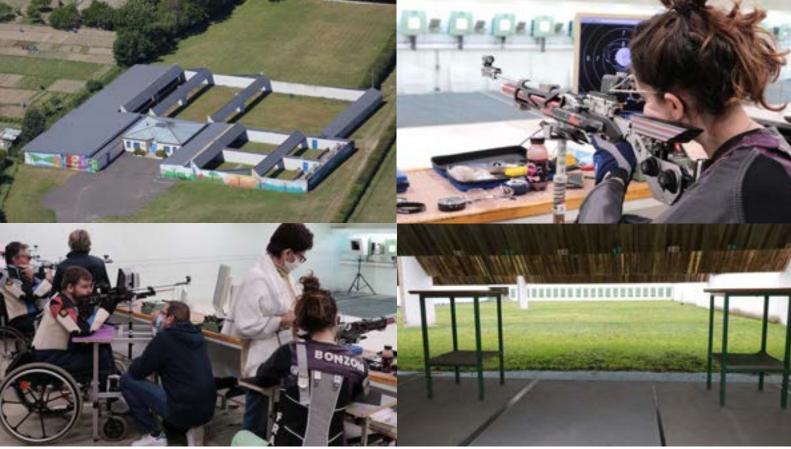

### **SHOOTING**

TARGET PERFORMANCE!

Located in Sens, next to the motorway towards Paris, the shooting range of La Patriote Sénonaise is certified by the **French Shooting Federation** (FFTir) for the quality and capacities of its facilitities, easily accessible to people with reduced mobility.

The shooting range hosts various training sessions, competitions and high level national championships (French Parathletics Championship 2016). The centre is regularly used as a training camp by the French National Handisport team. An ideal environment to get ready for the Games!

The site offers a shooting area with Olympic distances composed of 3 shooting ranges (10,25 and 50 m) including 30 stands with specific electronic scoring targets SIUS. The most comfortable environment to practice outdoor and indoor shooting.

The concrete floor makes the centre fully accessible to people with reduced mobility. The complex also provides a weight room, a gym, a fitness room, a nautical centre and a recovery area with 2 saunas. A high quality facility which allows complete training sessions, perfectly adapted to all kinds of sport preparation.