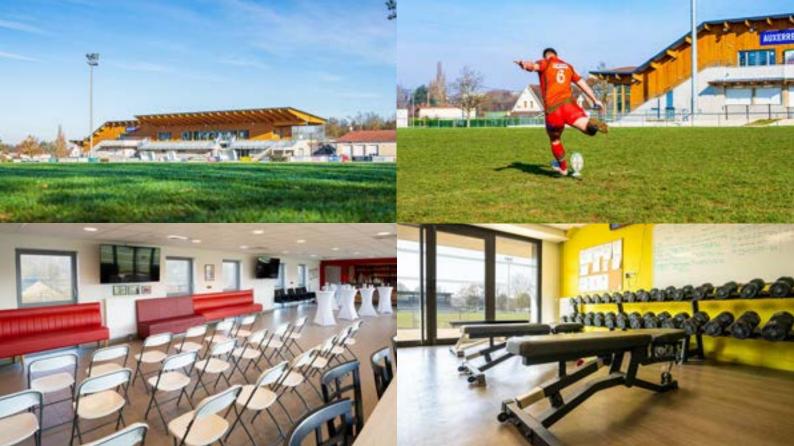

#### **CONTACT US**

TO MEET US

**RUGBY** 

Host of the Rugby Club Auxerrois, the Training Camp is a hotspot of French Rugby Union. This exceptionnal site offers adapted infrastructures that allow high level athletes to train with

The centre has a grandstand with 1000 seats and a high quality playground. Various adjoining grounds and various facilities adapted to any type of intensive training are also available. A perfect environment to prepare the Games!

UA TECHNICAL PLATFORM WITH PROFESSIONAL STANDARDS

### SPORTS FACILITIES

- Historical ground
- Two turfgrass adjoining training grounds with lighting
- Recovery area
- Swimming pool (50 m outdoor pool and 25 m indoor pool)
- 7 locker rooms
- Meeting rooms
- Cooking and catering area

#### **PIERRE BOUILLOT STADIUM**

2 ROUTE DE VAUX 89000 AUXERRE

**PARIS: 1H45** 

PARIS CHARLES DE GAULLE (CDG): 1H45

PARIS ORLY (ORY): 1H30