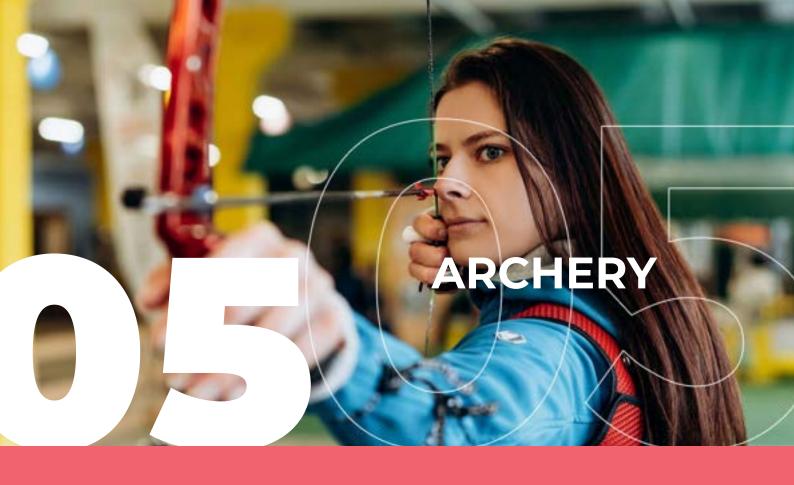

### **ARCHERY**

WELCOME TO THE OLYMPIC SPIRIT!

Located in Brienon sur Armançon, the Sentinelle de Brienon is a high quality club certified by the French Archery Federation (FFTA) and the French Sports Ministry. In accordance with international standards, the structure regularly hosts national and international competitions and the club is proud to have trained Bérengère Schuh, World champion in 2003 ! Brienon was used as a venue for the French Division 1 team championship in May 2017 and for the French Division 2 team championship in July 2018 and 2019.

This exceptional site is also regularly used as a training center by the French Handisport team. The facility offers various training possibilities designed to meet all your expectations. **Brienon-sur-Armançon training** camp benefits many assets that create an ideal environment to prepare for competition.