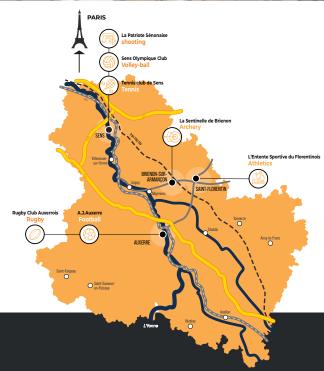

# WELCOME TO YONNE

**OLYMPIC AND PARALYMPIC TRAINING CAMPS** 

**HEADING FOR 2024** 