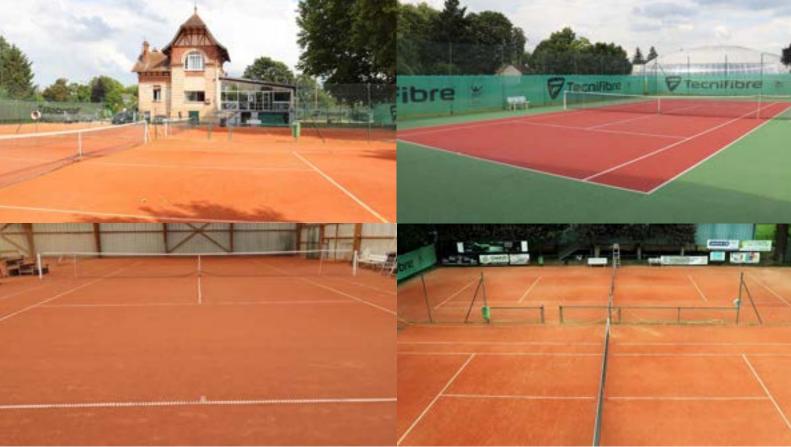

### **TENNIS**

HIT ON THE RISE!

Located on the left bank of the river Yonne, the Tennis Club de Sens welcomes you in a friendly atmosphere. Open to all - men, women and children. The complex is close to the train station (5 minutes to the station; 1 h to Paris). The club's first team plays in National 4 championship.

The sports complex is composed of 8 tennis courts: 4 outdoor courts with lighting (2 clay courts and 2 quick surface) and 4 indoor courts with lighting (2 clay courts and 2 resin surface). A training wall is also available.

### SPORTS FACILITIES

- 8 tennis courts
- 2 indoor clay courts
- 2 indoor resin surface courts
- Locker rooms
- Swimming pool, saunas and hammam
- Weight room

### **ROGER BRETON COMPLEX**

54 BOULEVARD DE LA CONVENTION 89100 SENS

**PARIS: 1H30** 

PARIS CHARLES DE GAULLE (CDG) : 1H30

PARIS ORLY (ORY): 1H15